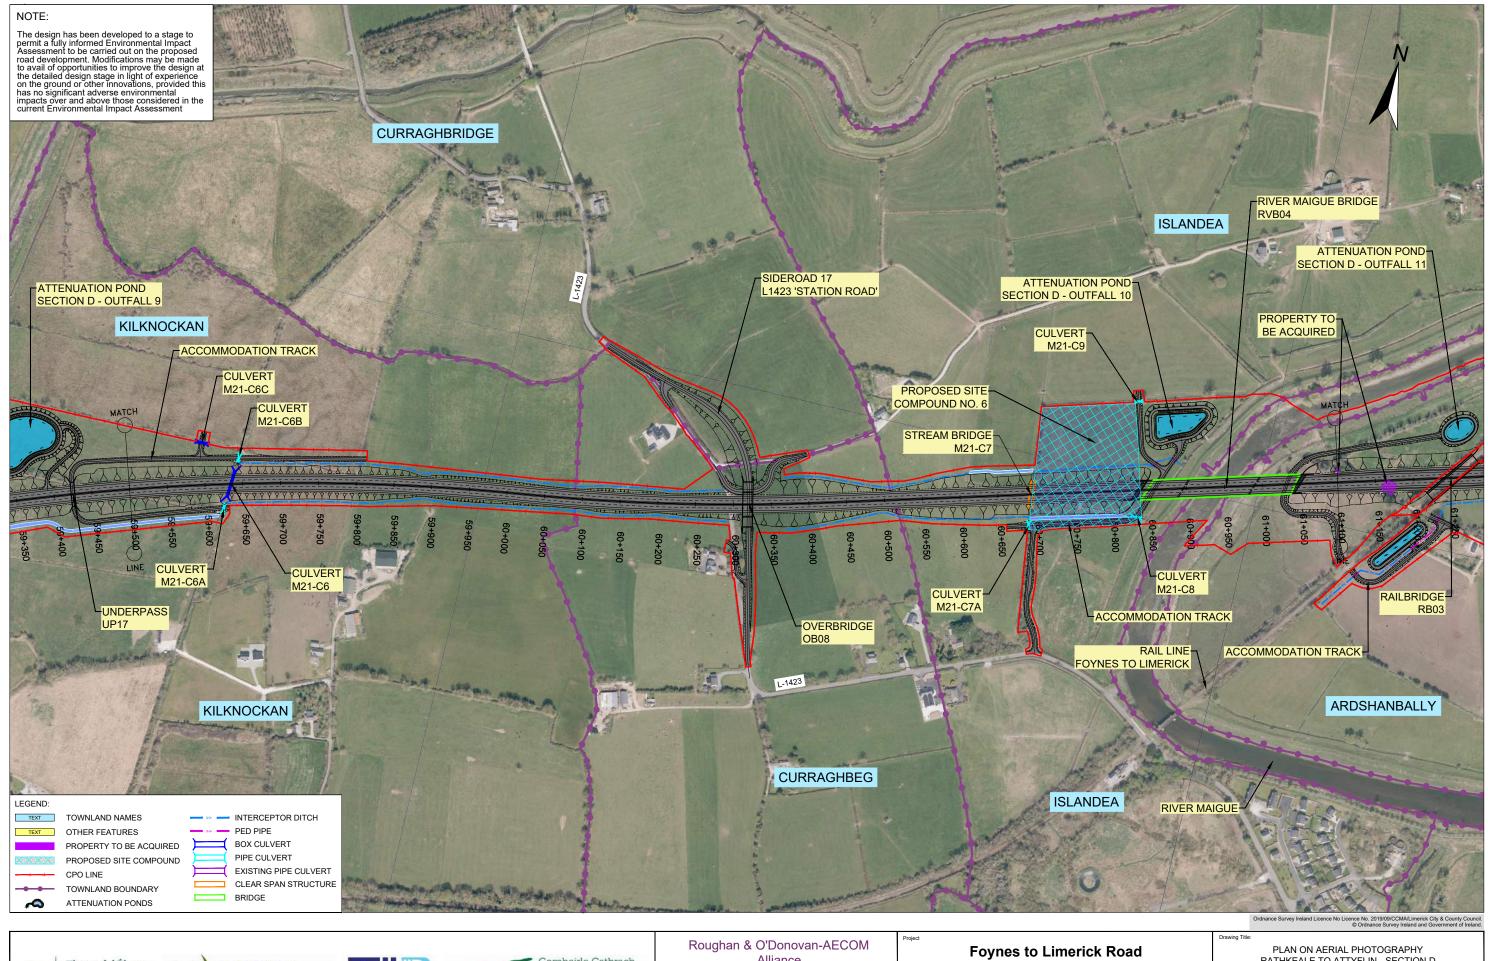

PLAN ON AERIAL PHOTOGRAPHY RATHKEALE TO ATTYFLIN - SECTION D SHEET 5 OF 11

**Environmental Impact Assessment Report** 

E.I.A.R. 14.131 1:5000 (@ A3) Fig 4.18 December 2019

(including Adare Bypass)

PLAN ON AERIAL PHOTOGRAPHY RATHKEALE TO ATTYFLIN - SECTION D SHEET 6 OF 11