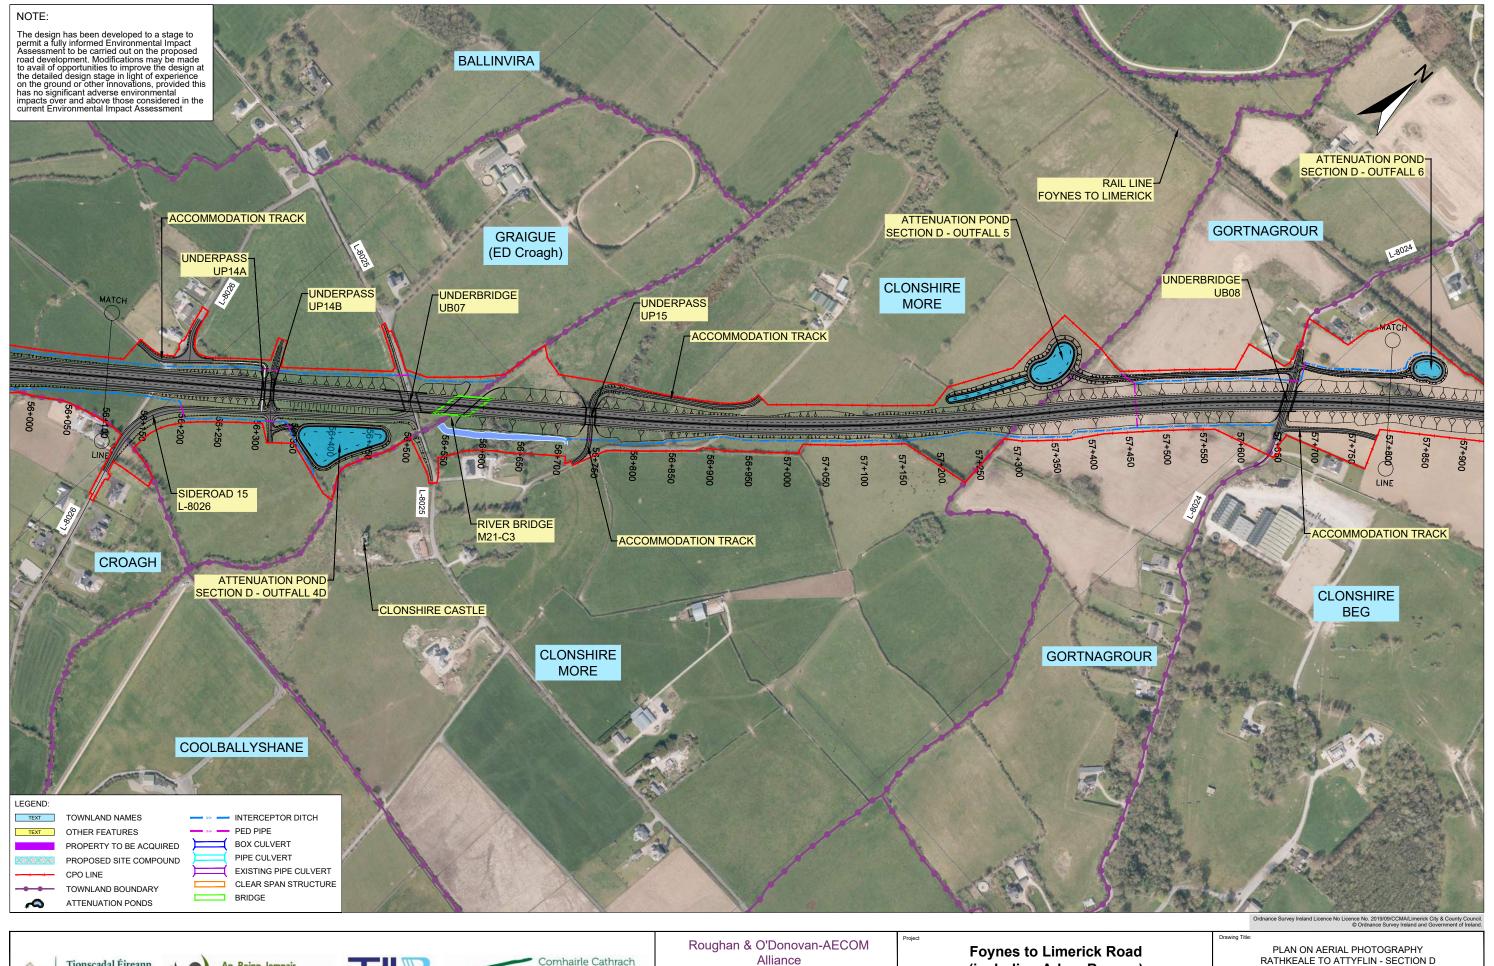

PLAN ON AERIAL PHOTOGRAPHY RATHKEALE TO ATTYFLIN - SECTION D SHEET 5 OF 11

**Environmental Impact Assessment Report** 

E.I.A.R. 14.131 1:5000 (@ A3) Fig 4.18 December 2019

(including Adare Bypass)

PLAN ON AERIAL PHOTOGRAPHY RATHKEALE TO ATTYFLIN - SECTION D SHEET 6 OF 11

**Environmental Impact Assessment Report** 

E.I.A.R. 14.131 1:5000 (@ A3) Fig 4.19 ate: December 2019

(including Adare Bypass)

PLAN ON AERIAL PHOTOGRAPHY RATHKEALE TO ATTYFLIN - SECTION D SHEET 7 OF 11

**Environmental Impact Assessment Report** 