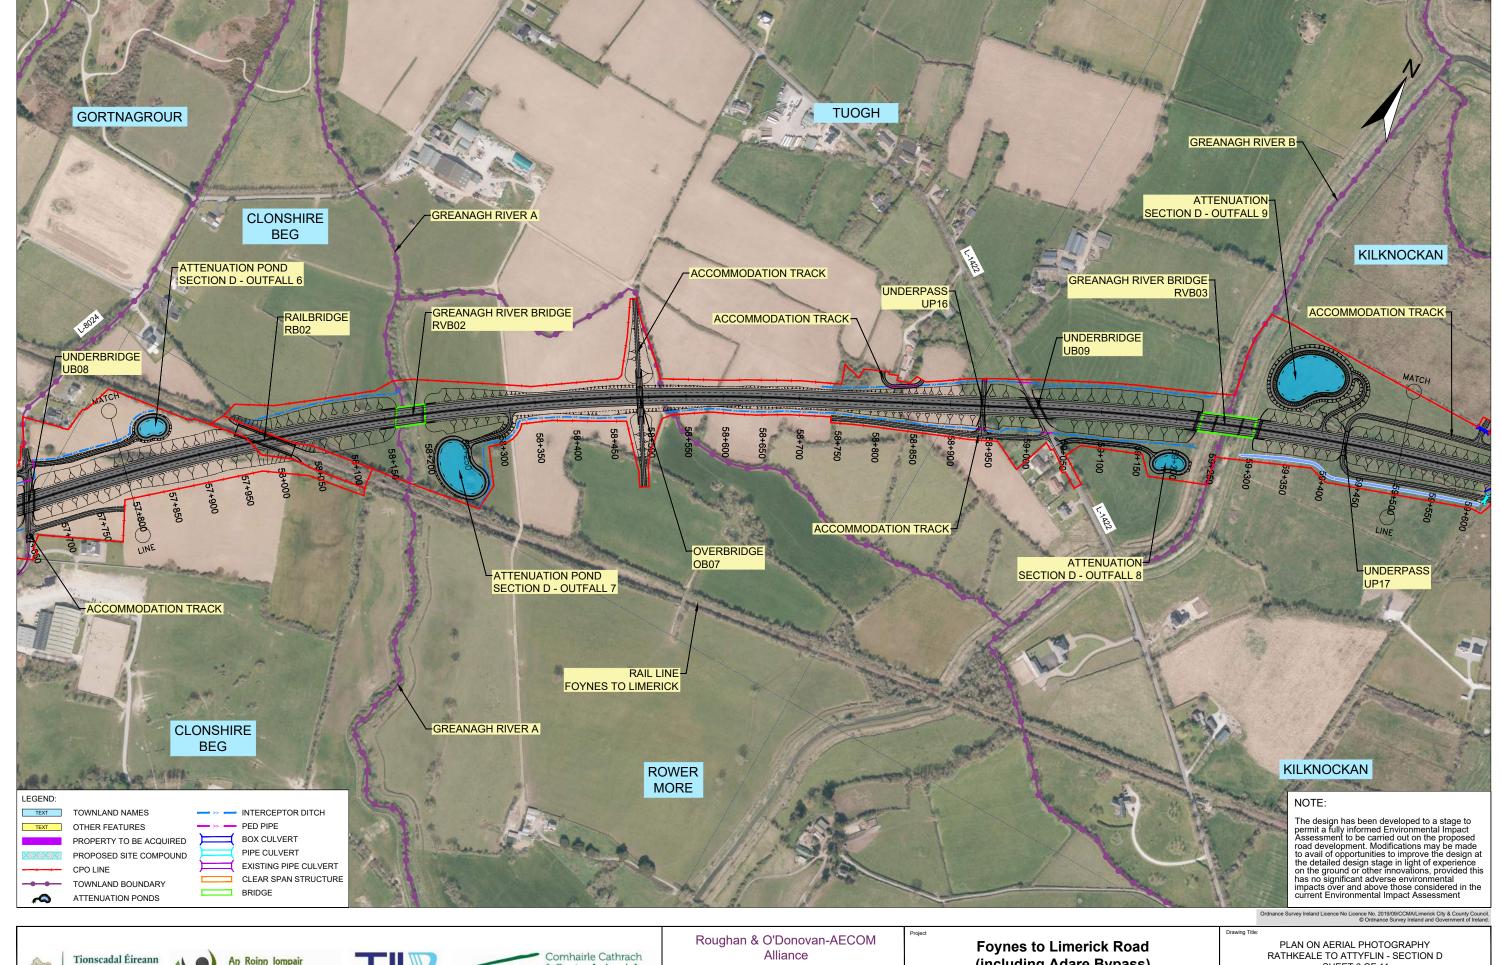

E.I.A.R. 14.131 1:5000 (@ A3) Fig 4.20 ate: December 2019

(including Adare Bypass)

PLAN ON AERIAL PHOTOGRAPHY RATHKEALE TO ATTYFLIN - SECTION D SHEET 8 OF 11

**Environmental Impact Assessment Report** 

E.I.A.R. 14 131 1:5000 (@ A3) Fig 4.21 ate: December 2019