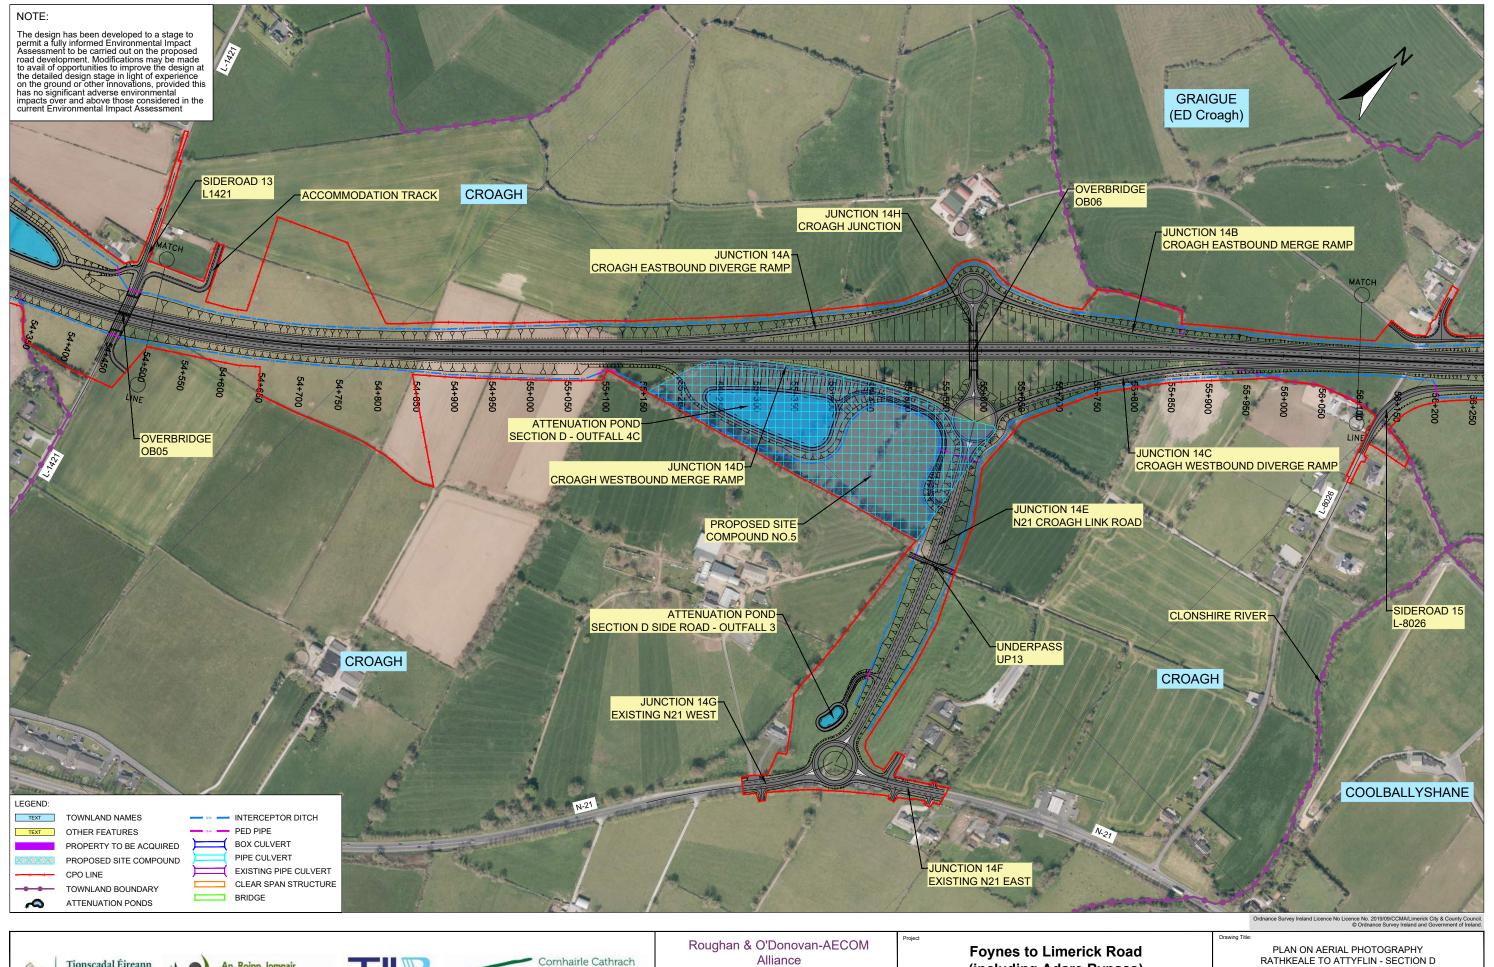

(including Adare Bypass)

PLAN ON AERIAL PHOTOGRAPHY RATHKEALE TO ATTYFLIN - SECTION D SHEET 4 OF 11

**Environmental Impact Assessment Report** 

E.I.A.R. 14.131 1:5000 (@ A3) Fig 4.17 ate: December 2019

(including Adare Bypass)