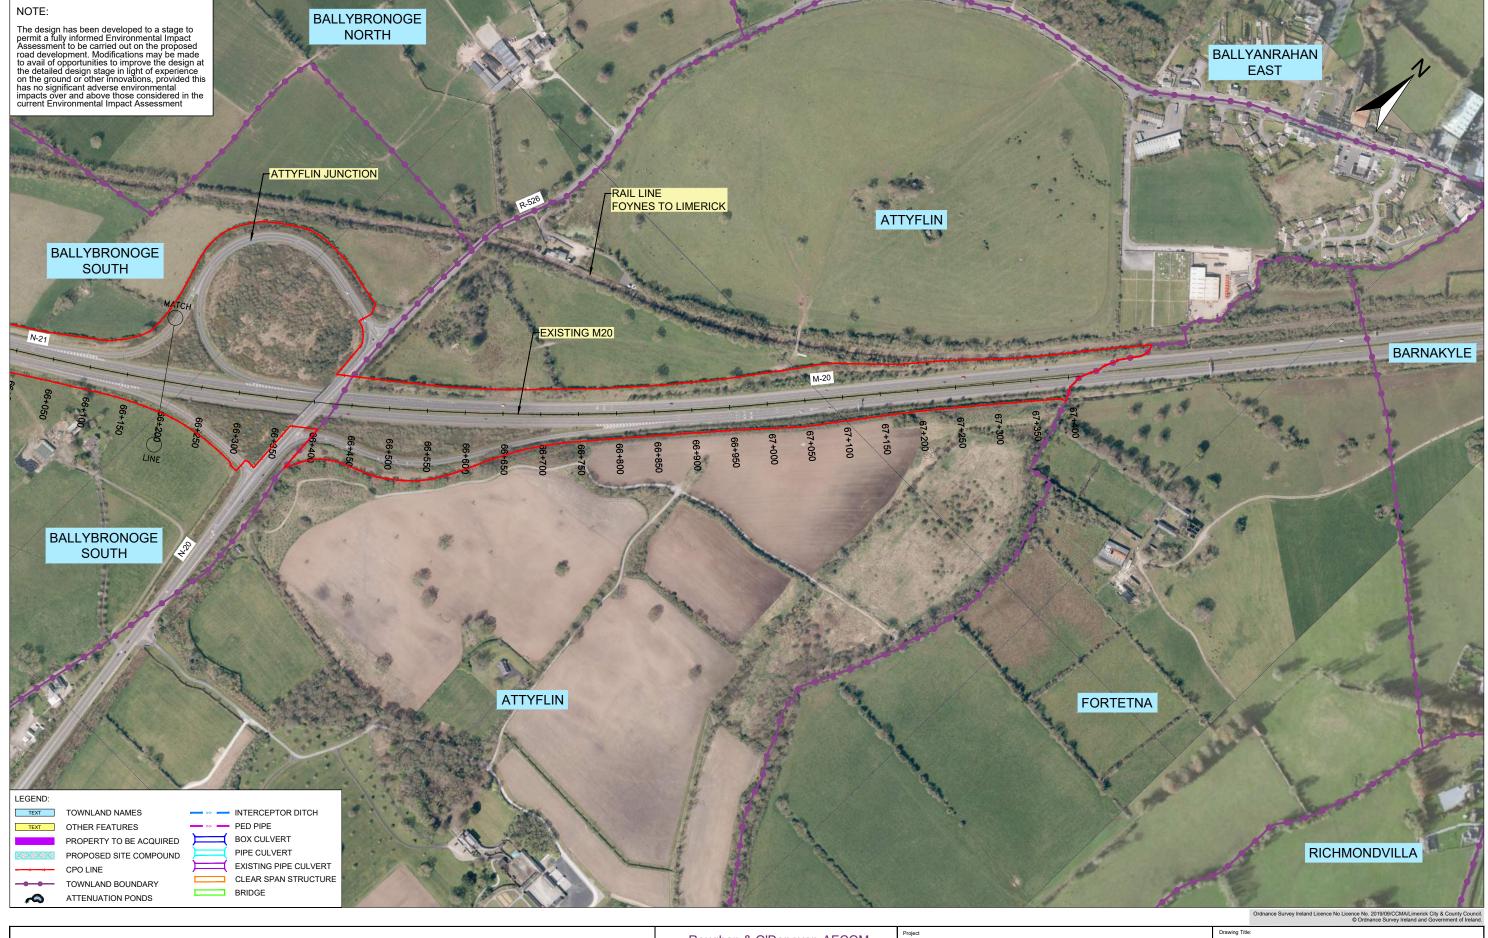

E.I.A.R. 14.131 1:5000 (@ A3) Fig 4.20 ate: December 2019

(including Adare Bypass)

PLAN ON AERIAL PHOTOGRAPHY RATHKEALE TO ATTYFLIN - SECTION D SHEET 8 OF 11

**Environmental Impact Assessment Report** 

E.I.A.R. 14 131 1:5000 (@ A3) Fig 4.21 ate: December 2019

Alliance

Arena House, Arena Road, Sandyford, Dublin 18. Tel:+353 (1) 2940800 Fax:+353 (1) 2940820 e-mail:info@rod.ie Website:www.rod.ie www.aecom.com

**Foynes to Limerick Road** (including Adare Bypass) PLAN ON AERIAL PHOTOGRAPHY RATHKEALE TO ATTYFLIN - SECTION D SHEET 9 OF 11